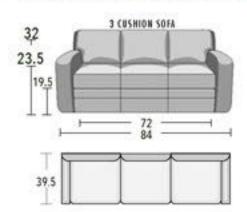

You'd expect furniture like this to cost more. The nice thing is – it doesn't. > styles > configurations > leather groups > color options www.LeatherCreationsFurniture.com

All sizes are approximate and silhouettes are not style specific. Great care has been put into these measurements but because we handcraft our furniture there could be a 1 - 3 inch discrepancy. If you have specific dimensions, please be sure to give us those measurements so we can give you a guaranteed measurement.