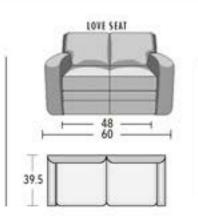

You'd expect furniture like this to cost more. The nice thing is – it doesn't. > styles > configurations > leather groups > color options www.LeatherCreationsFurniture.com

All sizes are approximate and silhouettes are not style specific. Great care has been put into these measurements but because we handcraft our furniture there could be a 1 - 3 inch discrepancy. If you have specific dimensions, please be sure to give us those measurements so we can give you a guaranteed measurement.