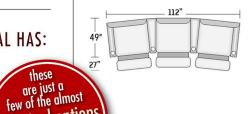

### STYLE CONFIGURATIONS

#### CHICAGO **ATLANTA** AUSTIN

**DOUBLE STRAIGHT ARM** 

Seat Depth 21"

unlimited options available. You choose

> styles > configurations > leather groups > color options www.LeatherCreationsFurniture.com