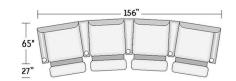

### STYLE CONFIGURATIONS

#### CHICAGO **ATLANTA** AUSTIN

**DOUBLE STRAIGHT ARM** 

Seat Depth 21"

unlimited options available. You choose

> styles > configurations > leather groups > color options www.LeatherCreationsFurniture.com

Your vision

All sizes are approximate and silhouettes are not style specific. Great care has been put into these measurements but because we handcraft our furniture there could be a 1 - 3 inch discrepancy. If you have specific dimensions, please be sure to give us those measurements so we can give you a guaranteed measurement.