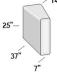

#### CHICAGO **ATLANTA** AUSTIN

**DOUBLE STRAIGHT ARM** 

Seat Depth 21"

unlimited options available. You choose

> styles > configurations > leather groups > color options www.LeatherCreationsFurniture.com

Your vision

All sizes are approximate and silhouettes are not style specific. Great care has been put into these measurements but because we handcraft our furniture there could be a 1 - 3 inch discrepancy. If you have specific dimensions, please be sure to give us those measurements so we can give you a guaranteed measurement.