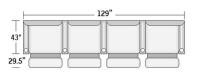

### STYLE CONFIGURATIONS

#### CHICAGO **ATLANTA** AUSTIN

**DOUBLE STRAIGHT ARM** 

Seat Depth 21"

unlimited options available. You choose

> styles > configurations > leather groups > color options www.LeatherCreationsFurniture.com