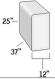

#### CHICAGO **ATLANTA** AUSTIN

**DOUBLE STRAIGHT ARM** 

Seat Depth 21"

unlimited options available. You choose

> styles > configurations > leather groups > color options www.LeatherCreationsFurniture.com

Your vision

All sizes are approximate and silhouettes are not style specific. Great care has been put into these measurements but because we handcraft our furniture there could be a 1 - 3 inch discrepancy. If you have specific dimensions, please be sure to give us those measurements so we can give you a guaranteed measurement.