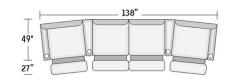

### STYLE CONFIGURATIONS

#### CHICAGO **ATLANTA** AUSTIN

**DOUBLE STRAIGHT ARM** 

Seat Depth 21"

unlimited options available. You choose

> styles > configurations > leather groups > color options www.LeatherCreationsFurniture.com