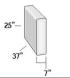

#### CHICAGO **ATLANTA** AUSTIN

**DOUBLE STRAIGHT ARM** 

Seat Depth 21"

unlimited options available. You choose

> styles > configurations > leather groups > color options www.LeatherCreationsFurniture.com

Your vision

All sizes are approximate and silhouettes are not style specific. Great care has been put into these measurements but because we handcraft our furniture there could be a 1 - 3 inch discrepancy. If you have specific dimensions, please be sure to give us those measurements so we can give you a guaranteed measurement.