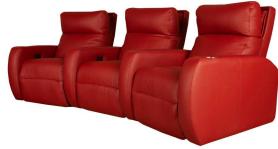

#### CHICAGO **ATLANTA** AUSTIN

**DOUBLE STRAIGHT ARM** 

Seat Depth 21"

unlimited options available. You choose

> styles > configurations > leather groups > color options www.LeatherCreationsFurniture.com