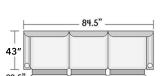

### STYLE CONFIGURATIONS

#### CHICAGO **ATLANTA** AUSTIN

**DOUBLE STRAIGHT ARM** 

Seat Depth 21"

unlimited options available. You choose

> styles > configurations > leather groups > color options www.LeatherCreationsFurniture.com

Your vision

All sizes are approximate and silhouettes are not style specific. Great care has been put into these measurements but because we handcraft our furniture there could be a 1 - 3 inch discrepancy. If you have specific dimensions, please be sure to give us those measurements so we can give you a guaranteed measurement.