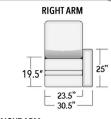

#### CHICAGO **ATLANTA** AUSTIN

**DOUBLE STRAIGHT ARM** 

Seat Depth 21"

unlimited options available. You choose

> styles > configurations > leather groups > color options www.LeatherCreationsFurniture.com

Your vision

All sizes are approximate and silhouettes are not style specific. Great care has been put into these measurements but because we handcraft our furniture there could be a 1 - 3 inch discrepancy. If you have specific dimensions, please be sure to give us those measurements so we can give you a guaranteed measurement.