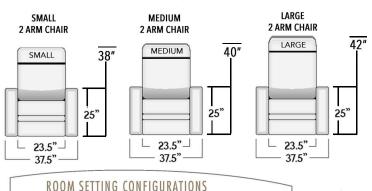

### STYLE CONFIGURATIONS

Your vision

All sizes are approximate and silhouettes are not style specific. Great care has been put into these measurements but because we handcraft our furniture there could be a 1 - 3 inch discrepancy. If you have specific dimensions, please be sure to give us those measurements so we can give you a guaranteed measurement.