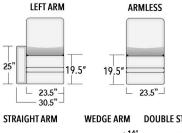

### STYLE CONFIGURATIONS

#### CHICAGO **ATLANTA** AUSTIN

**DOUBLE STRAIGHT ARM** 

Seat Depth 21"

unlimited options available. You choose

> styles > configurations > leather groups > color options www.LeatherCreationsFurniture.com

Your vision

All sizes are approximate and silhouettes are not style specific. Great care has been put into these measurements but because we handcraft our furniture there could be a 1 - 3 inch discrepancy. If you have specific dimensions, please be sure to give us those measurements so we can give you a guaranteed measurement.