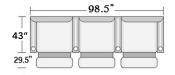

### STYLE CONFIGURATIONS

#### CHICAGO **ATLANTA** AUSTIN

**DOUBLE STRAIGHT ARM** 

Seat Depth 21"

unlimited options available. You choose

> styles > configurations > leather groups > color options www.LeatherCreationsFurniture.com