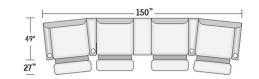

#### CHICAGO **ATLANTA** AUSTIN

**DOUBLE STRAIGHT ARM** 

Seat Depth 21"

unlimited options available. You choose

> styles > configurations > leather groups > color options www.LeatherCreationsFurniture.com

Your vision

All sizes are approximate and silhouettes are not style specific. Great care has been put into these measurements but because we handcraft our furniture there could be a 1 - 3 inch discrepancy. If you have specific dimensions, please be sure to give us those measurements so we can give you a guaranteed measurement.