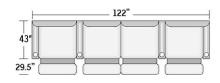

### STYLE CONFIGURATIONS

#### CHICAGO **ATLANTA** AUSTIN

**DOUBLE STRAIGHT ARM** 

Seat Depth 21"

unlimited options available. You choose

> styles > configurations > leather groups > color options www.LeatherCreationsFurniture.com

Your vision

All sizes are approximate and silhouettes are not style specific. Great care has been put into these measurements but because we handcraft our furniture there could be a 1 - 3 inch discrepancy. If you have specific dimensions, please be sure to give us those measurements so we can give you a guaranteed measurement.