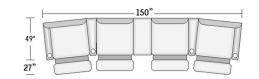

## STYLE CONFIGURATIONS **Custom-crafted to fit your vision**

LARGE **SMALL MEDIUM** 2 ARM CHAIR 2 ARM CHAIR 2 ARM CHAIR LARGE 40" MEDIUM **SMALL** 38" 25" 25" 25" 23.5"<sup>\_\_</sup> 37.5"— 23.5"\_ 23.5" 37.5"

AUSTIN

**ATLANTA** 

DOUBLE STRAIGHT ARM

CHICAGO

ROOM SETTING CONFIGURATIONS

37.5"

Seat Depth 21"

unlimited options available. You choose

> styles > configurations > leather groups > color options www.LeatherCreationsFurniture.com

Your vision

All sizes are approximate and silhouettes are not style specific. Great care has been put into these measurements but because we handcraft our furniture there could be a 1 - 3 inch discrepancy. If you have specific dimensions, please be sure to give us those measurements so we can give you a guaranteed measurement.