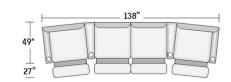

AUSTIN

**ATLANTA** 

DOUBLE STRAIGHT ARM

CHICAGO

ROOM SETTING CONFIGURATIONS

37.5"

Seat Depth 21"

unlimited options available. You choose