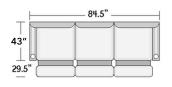

AUSTIN

**ATLANTA** 

DOUBLE STRAIGHT ARM

CHICAGO

ROOM SETTING CONFIGURATIONS

37.5"

Seat Depth 21"

unlimited options available. You choose