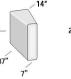

## STYLE CONFIGURATIONS **Custom-crafted to fit your vision**

LARGE **SMALL MEDIUM** 2 ARM CHAIR 2 ARM CHAIR 2 ARM CHAIR LARGE 40" MEDIUM **SMALL** 38" 25" 25" 25" 23.5"<sup>\_\_</sup> 37.5"— 23.5"\_ 23.5" 37.5"