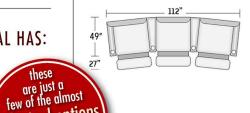

AUSTIN

**ATLANTA** 

DOUBLE STRAIGHT ARM

CHICAGO

ROOM SETTING CONFIGURATIONS

37.5"

Seat Depth 21"

unlimited options available. You choose