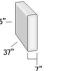

## STYLE CONFIGURATIONS **Custom-crafted to fit your vision**

LARGE **SMALL MEDIUM** 2 ARM CHAIR 2 ARM CHAIR 2 ARM CHAIR LARGE 40" MEDIUM **SMALL** 38" 25" 25" 25" 23.5"<sup>\_\_</sup> 37.5"— 23.5"\_ 23.5" 37.5"