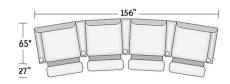

AUSTIN

**ATLANTA** 

DOUBLE STRAIGHT ARM

CHICAGO

ROOM SETTING CONFIGURATIONS

37.5"

Seat Depth 21"

unlimited options available. You choose