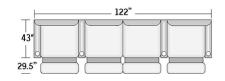

AUSTIN

**ATLANTA** 

DOUBLE STRAIGHT ARM

CHICAGO

ROOM SETTING CONFIGURATIONS

37.5"

Seat Depth 21"

unlimited options available. You choose