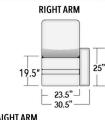

## STYLE CONFIGURATIONS **Custom-crafted to fit your vision**

LARGE **SMALL MEDIUM** 2 ARM CHAIR 2 ARM CHAIR 2 ARM CHAIR LARGE 40" MEDIUM **SMALL** 38" 25" 25" 25" 23.5"<sup>\_\_</sup> 37.5"— 23.5"\_ 23.5" 37.5"

AUSTIN

**ATLANTA** 

DOUBLE STRAIGHT ARM

CHICAGO

ROOM SETTING CONFIGURATIONS

37.5"

Seat Depth 21"

unlimited options available. You choose

> styles > configurations > leather groups > color options www.LeatherCreationsFurniture.com

Your vision

All sizes are approximate and silhouettes are not style specific. Great care has been put into these measurements but because we handcraft our furniture there could be a 1 - 3 inch discrepancy. If you have specific dimensions, please be sure to give us those measurements so we can give you a guaranteed measurement.