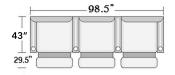

## STYLE CONFIGURATIONS **Custom-crafted to fit your vision**

LARGE **SMALL MEDIUM** 2 ARM CHAIR 2 ARM CHAIR 2 ARM CHAIR LARGE 40" MEDIUM **SMALL** 38" 25" 25" 25" 23.5"<sup>\_\_</sup> 37.5"— 23.5"\_ 23.5" 37.5"

AUSTIN

**ATLANTA** 

DOUBLE STRAIGHT ARM

CHICAGO

ROOM SETTING CONFIGURATIONS

37.5"

Seat Depth 21"

unlimited options available. You choose

> styles > configurations > leather groups > color options www.LeatherCreationsFurniture.com

Your vision

All sizes are approximate and silhouettes are not style specific. Great care has been put into these measurements but because we handcraft our furniture there could be a 1 - 3 inch discrepancy. If you have specific dimensions, please be sure to give us those measurements so we can give you a guaranteed measurement.