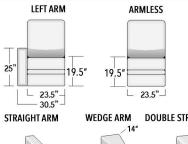

## STYLE CONFIGURATIONS **Custom-crafted to fit your vision**

LARGE **SMALL MEDIUM** 2 ARM CHAIR 2 ARM CHAIR 2 ARM CHAIR LARGE 40" MEDIUM **SMALL** 38" 25" 25" 25" 23.5"<sup>\_\_</sup> 37.5"— 23.5"\_ 23.5" 37.5"

AUSTIN

**ATLANTA** 

DOUBLE STRAIGHT ARM

CHICAGO

ROOM SETTING CONFIGURATIONS

37.5"

Seat Depth 21"

unlimited options available. You choose

> styles > configurations > leather groups > color options www.LeatherCreationsFurniture.com

Your vision

All sizes are approximate and silhouettes are not style specific. Great care has been put into these measurements but because we handcraft our furniture there could be a 1 - 3 inch discrepancy. If you have specific dimensions, please be sure to give us those measurements so we can give you a guaranteed measurement.