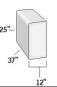

## STYLE CONFIGURATIONS **Custom-crafted to fit your vision**

LARGE **SMALL MEDIUM** 2 ARM CHAIR 2 ARM CHAIR 2 ARM CHAIR LARGE 40" MEDIUM **SMALL** 38" 25" 25" 25" 23.5"<sup>\_\_</sup> 37.5"— 23.5"\_ 23.5" 37.5"