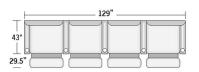

## STYLE CONFIGURATIONS **Custom-crafted to fit your vision**

LARGE **SMALL MEDIUM** 2 ARM CHAIR 2 ARM CHAIR 2 ARM CHAIR LARGE 40" MEDIUM **SMALL** 38" 25" 25" 25" 23.5"<sup>\_\_</sup> 37.5"— 23.5"\_ 23.5" 37.5"

AUSTIN

**ATLANTA** 

DOUBLE STRAIGHT ARM

CHICAGO

ROOM SETTING CONFIGURATIONS

37.5"

Seat Depth 21"

unlimited options available. You choose

> styles > configurations > leather groups > color options www.LeatherCreationsFurniture.com

Your vision

All sizes are approximate and silhouettes are not style specific. Great care has been put into these measurements but because we handcraft our furniture there could be a 1 - 3 inch discrepancy. If you have specific dimensions, please be sure to give us those measurements so we can give you a guaranteed measurement.